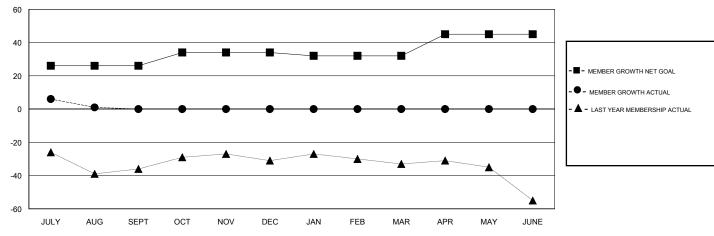

## GOALS AND ACTUAL MEMBERS CUMULATIVE

| DROPPED CLUBS: 0  DROPPED MEMBERS |   | 4 CLUBS OF 40 ADDED 1 OR MORE<br>NEW MEMBERS | GENDER DISTRIBUTION  MALE 868 (78.48%)  FEMALE 238 (21.52%)  Women Percentage Fiscal Year Goal: 24% |    |
|-----------------------------------|---|----------------------------------------------|-----------------------------------------------------------------------------------------------------|----|
| DECEASED                          | 4 | CLICK HERE FOR CUMULATIVE                    | TOTAL FAMILY UNIT MEMBERS                                                                           |    |
| CLUB CANCELLED                    | 0 | MEMBERSHIP DATA                              |                                                                                                     | 99 |
| OTHER 5                           |   |                                              | FAMILY MEMBERS PAYING HALF  DUES                                                                    | 99 |
| TOTAL                             | 9 |                                              |                                                                                                     |    |